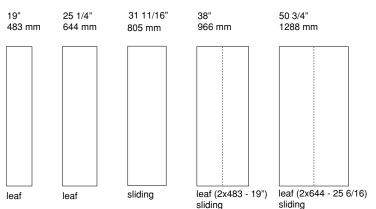

## Dimensions: Widths units

#### **Technical characteristics:**

Columns modularity: 3 heights and 5 widths.

Openings: leaf and sliding door.

Special solutions: the system provides cuts on measure in width, height and depth; horizontal and vertical filler; end units.