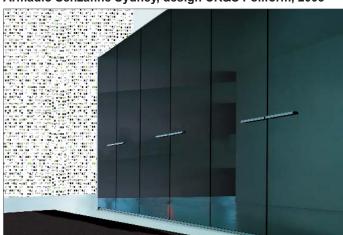

# Armadio Senzafine Sydney, design CR&S Poliform, 2003

#### Senzafine wardrobes system

Senzafine a wardrobes system a modern modularity, adaptable to any space. The walk in closet is characterized by vertical panels of mm 35 - 1 1/2" which underline the solidity of shapes and the geometry. From the more symple and minimal doors to the one charaterised by more particular aesthetic, with edges or frames. Three openings: leaf, folding and sliding door. The complete inside equipment has been designed to personalize the space organisation as individually as possible. The structure and the equipment of senzafine system are available in the following colours of melamine: white TXT, corda TXT, oak, wenge and walnut c. Can be easily cleaned and maintained, it is resistant to humidity and to scratches: the structure of each senzafine wardrobe is conceived to grant solidity and reliability for long time.

Doors finishing: reflecting glass blu. 8 colours glossy glass and 8 colours mat glass, white mirror. Frame finishing: mat lacquered colours, aluminium and aluminium anodized black.