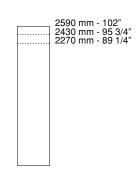

### **Heights units**

Poliform S.p.A.

Sede legale in Inverigo. Direzione Amministrazione via Montesanto, 28 22044 Inverigo (CO) Italy tel +39 031 6951 fax +39 031 699444 www.poliform.it info.poliform@poliform.it Capitale Sociale Euro 10.350.000 int vers REA 129866 Codice Fiscale Partita Iva e Reg.Imprese Como IT00226920130

#### **Technical characteristics:**

Columns modularity: 3 heights and 5 widths.

Openings: leaf and sliding door.

Special solutions: the system provides cuts on measure in width, height and depth; horizontal and vertical filler; end units.